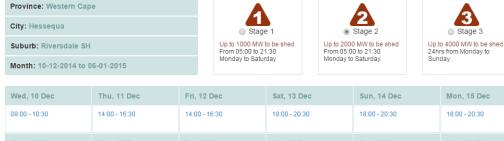

### RIVERSDALE AND SURROUNDING AREAS.

#### STAGE 1

## STAGE 2

08:00 - 10:30

Wed, 07 Jan 08:00 - 10:30

| Wed, 10 Dec   | Thu, 11 Dec   | Fri, 12 Dec   | Sat, 13 Dec   | Sun, 14 Dec   | Mon, 15 Dec   | Tue, 16 Dec   |
|---------------|---------------|---------------|---------------|---------------|---------------|---------------|
| 08:00 - 10:30 | 14:00 - 16:30 | 14:00 - 16:30 | 18:00 - 20:30 | 18:00 - 20:30 | 18:00 - 20:30 | 08:00 - 10:30 |
| Wed, 17 Dec   | Thu, 18 Dec   | Fri, 19 Dec   | Sat, 20 Dec   | Sun, 21 Dec   | Mon, 22 Dec   | Tue, 23 Dec   |
| 08:00 - 10:30 | 14:00 - 16:30 | 14:00 - 16:30 | 18:00 - 20:30 | 18:00 - 20:30 | 18:00 - 20:30 | 08:00 - 10:30 |
| Wed, 24 Dec   | Thu, 25 Dec   | Fri, 26 Dec   | Sat, 27 Dec   | Sun, 28 Dec   | Mon, 29 Dec   | Tue, 30 Dec   |
| 08:00 - 10:30 | 14:00 - 16:30 | 14:00 - 16:30 | 18:00 - 20:30 | 18:00 - 20:30 | 18:00 - 20:30 | 08:00 - 10:30 |
| Wed, 31 Dec   | Thu, 01 Jan   | Fri, 02 Jan   | Sat, 03 Jan   | Sun, 04 Jan   | Mon, 05 Jan   | Tue, 06 Jan   |
| 08:00 - 10:30 | 14:00 - 16:30 | 14:00 - 16:30 | 18:00 - 20:30 | 18:00 - 20:30 | 18:00 - 20:30 | 08:00 - 10:30 |

If you are an Eskom customer and cannot find, or do not understand, your schedule, please log onto CS Online or contact us on 0860037566, to verify your load shedding schedule.