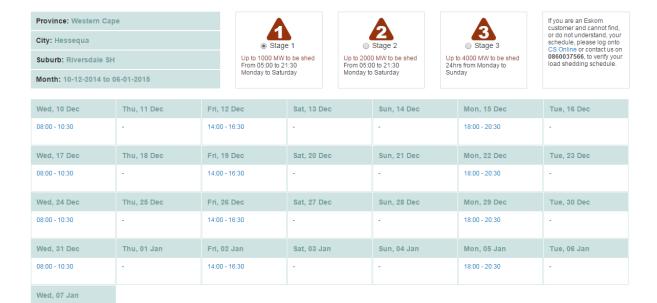

### RIVERSDALE AND SURROUNDING AREAS.

#### STAGE 1

## STAGE 2

08:00 - 10:30

Wed, 07 Jan 08:00 - 10:30

| Wed, 10 Dec   | Thu, 11 Dec   | Fri, 12 Dec   | Sat, 13 Dec   | Sun, 14 Dec   | Mon, 15 Dec   | Tue, 16 Dec   |
|---------------|---------------|---------------|---------------|---------------|---------------|---------------|
| 08:00 - 10:30 | 14:00 - 16:30 | 14:00 - 16:30 | 18:00 - 20:30 | 18:00 - 20:30 | 18:00 - 20:30 | 08:00 - 10:30 |
| Wed, 17 Dec   | Thu, 18 Dec   | Fri, 19 Dec   | Sat, 20 Dec   | Sun, 21 Dec   | Mon, 22 Dec   | Tue, 23 Dec   |
| 08:00 - 10:30 | 14:00 - 16:30 | 14:00 - 16:30 | 18:00 - 20:30 | 18:00 - 20:30 | 18:00 - 20:30 | 08:00 - 10:30 |
| Wed, 24 Dec   | Thu, 25 Dec   | Fri, 26 Dec   | Sat, 27 Dec   | Sun, 28 Dec   | Mon, 29 Dec   | Tue, 30 Dec   |
| 08:00 - 10:30 | 14:00 - 16:30 | 14:00 - 16:30 | 18:00 - 20:30 | 18:00 - 20:30 | 18:00 - 20:30 | 08:00 - 10:30 |
| Wed, 31 Dec   | Thu, 01 Jan   | Fri, 02 Jan   | Sat, 03 Jan   | Sun, 04 Jan   | Mon, 05 Jan   | Tue, 06 Jan   |
| 08:00 - 10:30 | 14:00 - 16:30 | 14:00 - 16:30 | 18:00 - 20:30 | 18:00 - 20:30 | 18:00 - 20:30 | 08:00 - 10:30 |

If you are an Eskom customer and cannot find, or do not understand, your schedule, please log onto CS Online or contact us on 0860037566, to verify your load shedding schedule.

#### STAGE 3

| Wed, 10 Dec   | Thu, 11 Dec   | Fri, 12 Dec   | Sat, 13 Dec   | Sun, 14 Dec   | Mon, 15 Dec   | Tue, 16 Dec   |
|---------------|---------------|---------------|---------------|---------------|---------------|---------------|
| 00:00 - 02:30 | 00:00 - 02:30 | 00:00 - 02:30 | 00:00 - 02:30 | 00:00 - 02:30 | 00:00 - 02:30 | 00:00 - 02:30 |
| 08:00 - 10:30 | 14:00 - 16:30 | 14:00 - 16:30 | 08:00 - 10:30 | 08:00 - 10:30 | 08:00 - 10:30 | 08:00 - 10:30 |
| 14:00 - 16:30 | 20:00 - 22:30 | 20:00 - 22:30 | 18:00 - 20:30 | 18:00 - 20:30 | 18:00 - 20:30 | 14:00 - 16:30 |
| Wed, 17 Dec   | Thu, 18 Dec   | Fri, 19 Dec   | Sat, 20 Dec   | Sun, 21 Dec   | Mon, 22 Dec   | Tue, 23 Dec   |
| 00:00 - 02:30 | 00:00 - 02:30 | 00:00 - 02:30 | 00:00 - 02:30 | 00:00 - 02:30 | 00:00 - 02:30 | 00:00 - 02:30 |
| 08:00 - 10:30 | 14:00 - 16:30 | 14:00 - 16:30 | 08:00 - 10:30 | 08:00 - 10:30 | 08:00 - 10:30 | 08:00 - 10:30 |
| 14:00 - 16:30 | 20:00 - 22:30 | 20:00 - 22:30 | 18:00 - 20:30 | 18:00 - 20:30 | 18:00 - 20:30 | 14:00 - 16:30 |
| Wed, 24 Dec   | Thu, 25 Dec   | Fri, 26 Dec   | Sat, 27 Dec   | Sun, 28 Dec   | Mon, 29 Dec   | Tue, 30 Dec   |
| 00:00 - 02:30 | 00:00 - 02:30 | 00:00 - 02:30 | 00:00 - 02:30 | 00:00 - 02:30 | 00:00 - 02:30 | 00:00 - 02:30 |
| 08:00 - 10:30 | 14:00 - 16:30 | 14:00 - 16:30 | 08:00 - 10:30 | 08:00 - 10:30 | 08:00 - 10:30 | 08:00 - 10:30 |
| 14:00 - 16:30 | 20:00 - 22:30 | 20:00 - 22:30 | 18:00 - 20:30 | 18:00 - 20:30 | 18:00 - 20:30 | 14:00 - 16:30 |
| Wed, 31 Dec   | Thu, 01 Jan   | Fri, 02 Jan   | Sat, 03 Jan   | Sun, 04 Jan   | Mon, 05 Jan   | Tue, 06 Jan   |
| 00:00 - 02:30 | 00:00 - 02:30 | 00:00 - 02:30 | 00:00 - 02:30 | 00:00 - 02:30 | 00:00 - 02:30 | 00:00 - 02:30 |
| 08:00 - 10:30 | 14:00 - 16:30 | 14:00 - 16:30 | 08:00 - 10:30 | 08:00 - 10:30 | 08:00 - 10:30 | 08:00 - 10:30 |
| 14:00 - 16:30 | 20:00 - 22:30 | 20:00 - 22:30 | 18:00 - 20:30 | 18:00 - 20:30 | 18:00 - 20:30 | 14:00 - 16:30 |
| Wed, 07 Jan   |               |               |               |               |               |               |
| 00:00 - 02:30 |               |               |               |               |               |               |